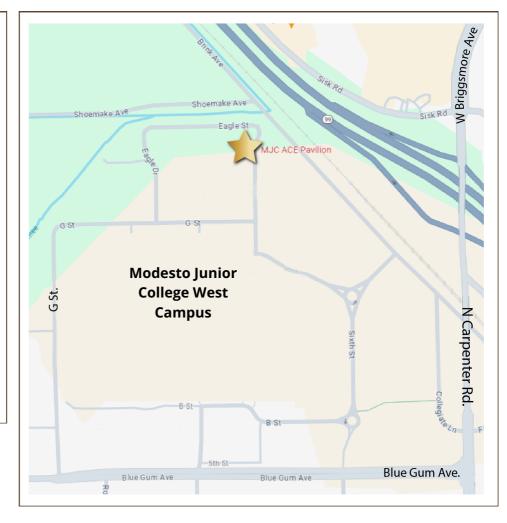

#### Country Crossroads Quilters of Modesto, CA **www.modestoccq.com**

• Complete Receipt, Label , Entry Form and Display Card Information (see back)

02%

- Quilts must have a 4-inch sleeve stitched across the top of the back.
- Quilts and other entries must be delivered to the Modesto Junior College West Campus, ACE Pavilion, Modesto on Thursday, May 16 between <u>8am and noon (see map on back)</u>
- Items must be picked up between 5-6pm on Saturday, May 18, 2024
- Deadline to submit all Quilt Show Entry Forms is Friday, April 5, 2024 by 7pm.